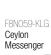

#### **Ceylon Messenger**

A slim and stylish bag to carry your laptop and essentials, with built-in stability to stand up on its own and easy access with magnetic enclosures.

Part No. F8N059-DGG