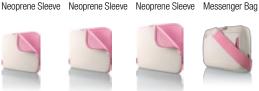

#### **Spring 2008 Colors:**

F8N063-DGL

Neoprene Sleeve

F8N063-DGV

F8N062-DGG

Window Sleeve

15.4"

F8N063-KLG Neoprene Sleeve Window Sleeve

F8N063-DGG F8N062-KLG Window Sleeve Neoprene Sleeve

F8N063-BG Neoprene Sleeve

F8N061-DGG

Pixelated Sleeve

15.4"

F8N050-DGL Pixelated Sleeve Messenger Bag

Messenger Bag

F8N061-DGV Pixelated Sleeve Messenger Bag