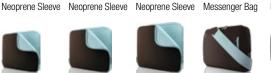

#### **Messenger Bag**

Belkin's Messenger Bag brings you the comfort of a lightweight case with the features and capacity of a much larger model.

Part No. F8N050-DGG

#### **Sleeve with Window**

Plush-fabric notebook compartment keeps your laptop secure and free from scratching. Cutout window allows for your laptop color to show through.

Part No. F8N062-DGV

Monument Greenery