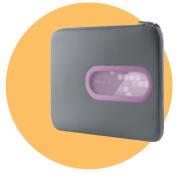

#### **Sleeve with Window**

Plush-fabric notebook compartment keeps your laptop secure and free from scratching. Cutout window allows for your laptop color to show through.

Part No. F8N062-DGV

Monument Greenery