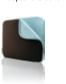

#### **Sleeve with Window**

Plush-fabric notebook compartment keeps your laptop secure and free from scratching. Cutout window allows for your laptop color to show through.

Part No. F8N062-DGV

Monument Greenery