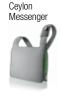

#### **Ceylon Messenger**

A slim and stylish bag to carry your laptop and essentials, with built-in stability to stand up on its own and easy access with magnetic enclosures.

Part No. F8N059-DGG