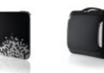

#### **Sleeve with Window**

Plush-fabric notebook compartment keeps your laptop secure and free from scratching. Cutout window allows for your laptop color to show through.

Part No. F8N062-DGV

Monument Greenery