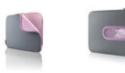

#### **Sleeve with Window**

Plush-fabric notebook compartment keeps your laptop secure and free from scratching. Cutout window allows for your laptop color to show through.

Part No. F8N062-DGV

Monument Greenery

Monument Clearwater