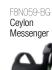

#### **Ceylon Messenger**

A slim and stylish bag to carry your laptop and essentials, with built-in stability to stand up on its own and easy access with magnetic enclosures.

Part No. F8N059-DGG

### F8N059-DGG

F8N059-DGL Ceylon Messenger

Ceylon Messenger