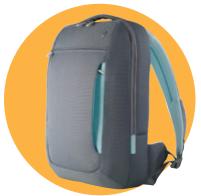

#### Slim Backpack

Lightweight backpack with convenient headphone grommet that provides access to your MP3 player while keeping it safe and stored in a secure pocket.

Part No. F8N057-DGL