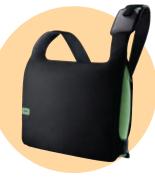

#### **Ceylon Messenger**

A slim and stylish bag to carry your laptop and essentials, with built-in stability to stand up on its own and easy access with magnetic enclosures.

Part No. F8N059-DGG