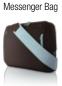

#### **Messenger Bag**

Belkin's Messenger Bag brings you the comfort of a lightweight case with the features and capacity of a much larger model.

Part No. F8N050-DGG