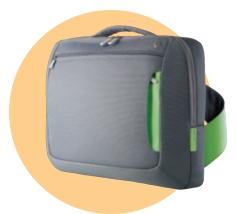

#### **Messenger Bag**

Belkin's Messenger Bag brings you the comfort of a lightweight case with the features and capacity of a much larger model.

Part No. F8N050-DGG