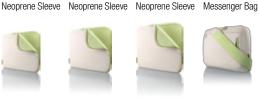

#### **Spring 2008 Colors:**

F8N063-DGL

Neoprene Sleeve

F8N063-DGV

F8N062-DGG

Window Sleeve

15.4"

F8N063-KLG Neoprene Sleeve Window Sleeve

F8N063-DGG F8N062-KLG Window Sleeve Neoprene Sleeve

F8N063-BG Neoprene Sleeve

F8N061-DGG

Pixelated Sleeve

15.4"

F8N050-DGL Pixelated Sleeve Messenger Bag

Messenger Bag

F8N061-DGV Pixelated Sleeve Messenger Bag